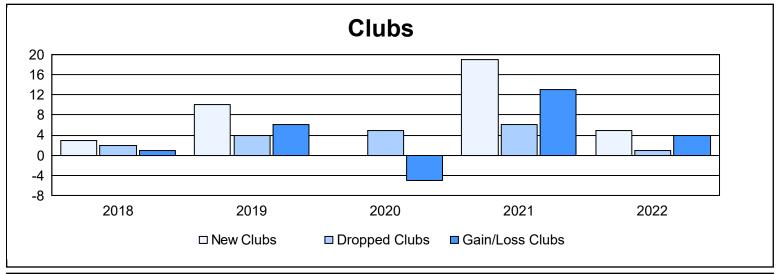

District 3231A1 As of June 2022 Cumulative

| Year      | New<br>Clubs | Dropped<br>Clubs | Gain/<br>Loss<br>Clubs | New<br>Members | Charter<br>Members | Reinstate<br>Members | Transfer<br>Members | Total<br>Member<br>Added | Total<br>Members<br>Dropped | Gain/<br>Loss<br>Members |
|-----------|--------------|------------------|------------------------|----------------|--------------------|----------------------|---------------------|--------------------------|-----------------------------|--------------------------|
| 2017-2018 | 3            | 2                | 1                      | 239            | 95                 | 20                   | 17                  | 371                      | 263                         | 108                      |
| 2018-2019 | 10           | 4                | 6                      | 137            | 210                | 3                    | 6                   | 356                      | 390                         | -34                      |
| 2019-2020 | 0            | 5                | -5                     | 58             | 4                  | 16                   | 11                  | 89                       | 394                         | -305                     |
| 2020-2021 | 19           | 6                | 13                     | 89             | 255                | 12                   | 20                  | 376                      | 402                         | -26                      |
| 2021-2022 | 5            | 1                | 4                      | 114            | 101                | 6                    | 13                  | 234                      | 317                         | -83                      |
| Average   | 7            | 4                | 4                      | 127            | 133                | 11                   | 13                  | 285                      | 353                         | -68                      |